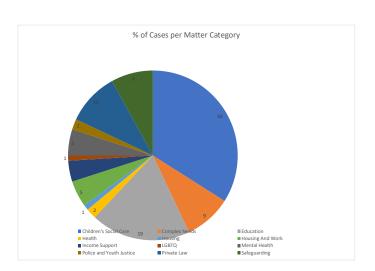

| Matter Category                                                                                                                                                                                              | Number of Cases                                                                 | %       |
|--------------------------------------------------------------------------------------------------------------------------------------------------------------------------------------------------------------|---------------------------------------------------------------------------------|---------|
| Children's Social Care                                                                                                                                                                                       | 61                                                                              | 34      |
| Complex Needs<br>Education                                                                                                                                                                                   | 15<br>35                                                                        | 8<br>19 |
| Health                                                                                                                                                                                                       | 4                                                                               | 2       |
| Housing                                                                                                                                                                                                      | 1                                                                               | 1       |
| Housing And Work<br>Income Support                                                                                                                                                                           | 12                                                                              | 7       |
| LGBTQ                                                                                                                                                                                                        | 1                                                                               | 1       |
| Mental Health                                                                                                                                                                                                | 9                                                                               | 5       |
| Police and Youth Justice                                                                                                                                                                                     | 4                                                                               | 2       |
| Private Law<br>Safeguarding                                                                                                                                                                                  | 20<br>14                                                                        | 11<br>8 |
|                                                                                                                                                                                                              |                                                                                 | 0       |
| total cases/enquiries since Jan 2018                                                                                                                                                                         | 182                                                                             |         |
| Matter Category<br>Children's Social Care<br>Complex Needs<br>Education<br>Health<br>Housing And Work<br>Income Support<br>LGBTQ<br>Mental Health<br>Police and Youth Justice<br>Private Law<br>Safeguarding | %<br>34<br>9<br>19<br>2<br>1<br>5<br>4<br>1<br>5<br>4<br>1<br>5<br>2<br>10<br>8 |         |
| Child/adult contacts                                                                                                                                                                                         |                                                                                 |         |
| direct contacts from children/young people                                                                                                                                                                   | 18                                                                              |         |
| contact from adults                                                                                                                                                                                          | 155<br>2                                                                        |         |
| contacts not specified                                                                                                                                                                                       | 2                                                                               |         |